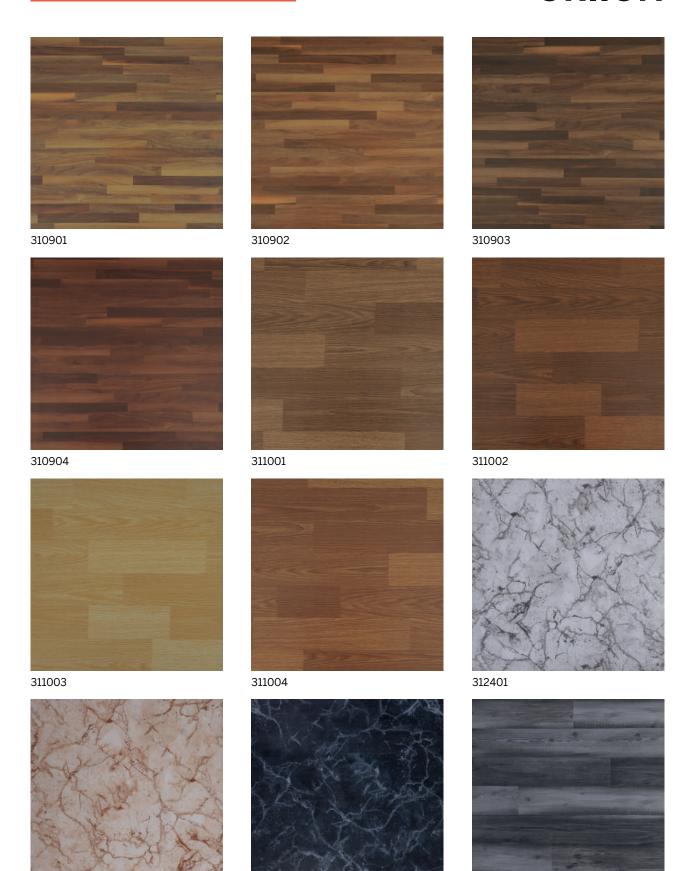

## **ORIION**

312403

312402

313101

ORIION is a printed range of flooring in pleasant printed designs and attractive colour combinations. It has a superior wear layer as compared to the thin residential range of floorings which makes it ideal for use as home flooring with light commercial activity and for shops & offices with medium traffic. It is available in wooden patterns, marble, geometric & other stone finishes in a very low gloss surface finish.