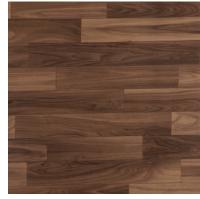

ORIION is a printed range of flooring in pleasant printed designs and attractive colour combinations. It has a superior wear layer as compared to the thin residential range of floorings which makes it ideal for use as home flooring with light commercial activity and for shops & offices with medium traffic. It is available in wooden patterns, marble, geometric & other stone finishes in a very low gloss surface finish.