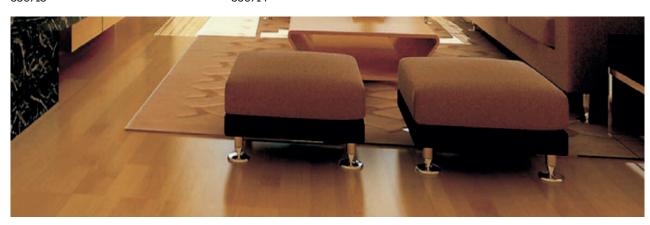

#### RECOMMENDATION FOR INSTALLATION

Wonderfloor sheet must be allowed to relax for 24 hours in room temperature between 18°C and 27°C prior to installation. Vinyl rolls are suitable for laying on any surface such as concrete, steel wooden floors etc. provided the sub-floor is even, hard and dry. Damp floors should be dried before the commencement of laying. Before installation, the base floor must be thoroughly clean, dry and free from grease & grit. Wonderfloor recommends use of Fevicol SR 998, Fevicol SR 505 or any other equivalent rubber/acrylic/water based adhesive of similar type.

#### **MAINTENANCE**

Do's: • After laying of flooring, the surface should be cleaned daily with damp mop and weekly or fortnightly with soap solution • Prevent point load indentation by covering your furniture legs with rubber stopper caps • To remove stubborn stains, rub the affected area immediately with a soft coir brush or fine steel wool soaked in a warm soap solution • Scuff marks on the floor can be removed with little application of diesel • Use door coir or suitable mats to minimize accumulation of dust on Wonderfloor vinyl flooring • Use water to remove any chemical spill on flooring.