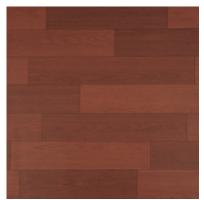

ORIION is a printed range of flooring in pleasant printed designs and attractive colour combinations. It has a superior wear layer as compared to the thin residential range of floorings which makes it ideal for use as home flooring with light commercial activity and for shops & offices with medium traffic. It is available in wooden patterns, marble, geometric & other stone finishes in a very low gloss surface finish.