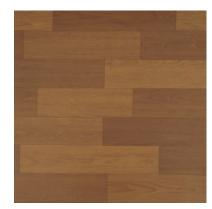

ORIION is a printed range of flooring in pleasant printed designs and attractive colour combinations. It has a superior wear layer as compared to the thin residential range of floorings which makes it ideal for use as home flooring with light commercial activity and for shops & offices with medium traffic. It is available in wooden patterns, marble, geometric & other stone finishes in a very low gloss surface finish.