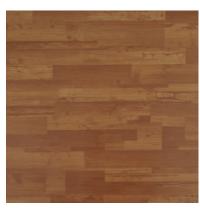

ORIION is a printed range of flooring in pleasant printed designs and attractive colour combinations. It has a superior wear layer as compared to the thin residential range of floorings which makes it ideal for use as home flooring with light commercial activity and for shops & offices with medium traffic. It is available in wooden patterns, marble, geometric & other stone finishes in a very low gloss surface finish.

#### PERFORMANCE CHARACTERISTICS

| CHARACTERISTICS   | ORIION      |
|-------------------|-------------|
| TYPE              | ROLL        |
| THICKNESS (mm)    | 0.85        |
| ROLL WIDTH (mtr)  | 2.00        |
| ROLL LENGTH (mtr) | 25          |
| SURFACE TEXTURE   | CLASSIC MAT |