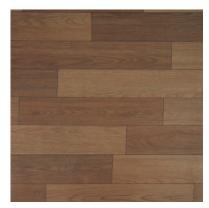

ORIION is a printed range of flooring in pleasant printed designs and attractive colour combinations. It has a superior wear layer as compared to the thin residential range of floorings which makes it ideal for use as home flooring with light commercial activity and for shops & offices with medium traffic. It is available in wooden patterns, marble, geometric & other stone finishes in a very low gloss surface finish.