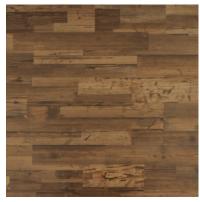

ORIION is a printed range of flooring in pleasant printed designs and attractive colour combinations. It has a superior wear layer as compared to the thin residential range of floorings which makes it ideal for use as home flooring with light commercial activity and for shops & offices with medium traffic. It is available in wooden patterns, marble, geometric & other stone finishes in a very low gloss surface finish.