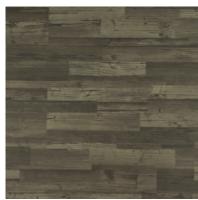

ORIION is a printed range of flooring in pleasant printed designs and attractive colour combinations. It has a superior wear layer as compared to the thin residential range of floorings which makes it ideal for use as home flooring with light commercial activity and for shops & offices with medium traffic. It is available in wooden patterns, marble, geometric & other stone finishes in a very low gloss surface finish.

#### PERFORMANCE CHARACTERISTICS

| CHARACTERISTICS   | ORIION      |
|-------------------|-------------|
| TYPE              | ROLL        |
| THICKNESS (mm)    | 0.85        |
| ROLL WIDTH (mtr)  | 2.00        |
| ROLL LENGTH (mtr) | 25          |
| SURFACE TEXTURE   | CLASSIC MAT |