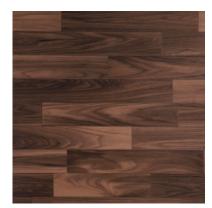

ORIION is a printed range of flooring in pleasant printed designs and attractive colour combinations. It has a superior wear layer as compared to the thin residential range of floorings which makes it ideal for use as home flooring with light commercial activity and for shops & offices with medium traffic. It is available in wooden patterns, marble, geometric & other stone finishes in a very low gloss surface finish.