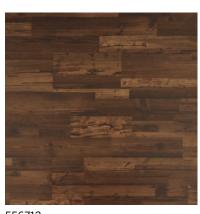

ORIION is a printed range of flooring in pleasant printed designs and attractive colour combinations. It has a superior wear layer as compared to the thin residential range of floorings which makes it ideal for use as home flooring with light commercial activity and for shops & offices with medium traffic. It is available in wooden patterns, marble, geometric & other stone finishes in a very low gloss surface finish.