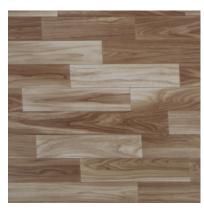

ORIION is a printed range of flooring in pleasant printed designs and attractive colour combinations. It has a superior wear layer as compared to the thin residential range of floorings which makes it ideal for use as home flooring with light commercial activity and for shops & offices with medium traffic. It is available in wooden patterns, marble, geometric & other stone finishes in a very low gloss surface finish.