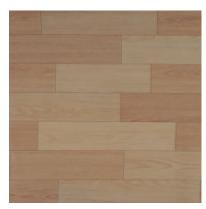

ORIION is a printed range of flooring in pleasant printed designs and attractive colour combinations. It has a superior wear layer as compared to the thin residential range of floorings which makes it ideal for use as home flooring with light commercial activity and for shops & offices with medium traffic. It is available in wooden patterns, marble, geometric & other stone finishes in a very low gloss surface finish.