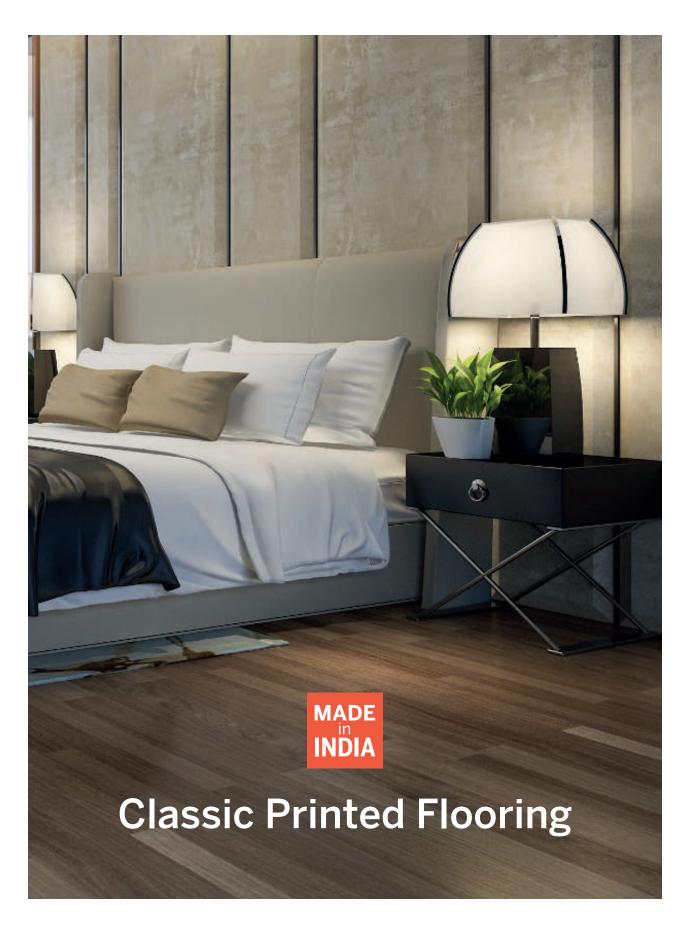

ORIION is a printed range of flooring in pleasant printed designs and attractive colour combinations. It has a superior wear layer as compared to the thin residential range of floorings which makes it ideal for use as home flooring with light commercial activity and for shops & offices with medium traffic. It is available in wooden patterns, marble, geometric & other stone finishes in a very low gloss surface finish.