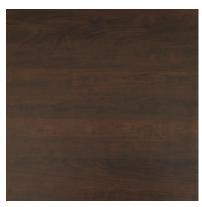

ORIION is a printed range of flooring in pleasant printed designs and attractive colour combinations. It has a superior wear layer as compared to the thin residential range of floorings which makes it ideal for use as home flooring with light commercial activity and for shops & offices with medium traffic. It is available in wooden patterns, marble, geometric & other stone finishes in a very low gloss surface finish.