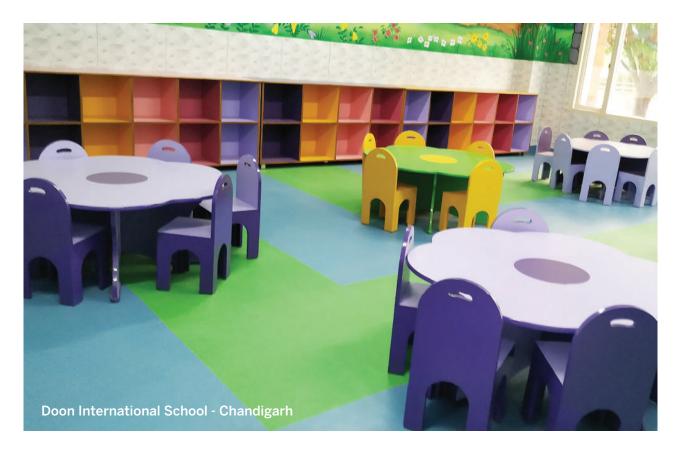

## **KRAYONS**

Krayons installed at Excellence Educational Academy - Varanasi

**Krayons** is designers delight and a medium to get imaginative and creative by a mix-and-match of different shapes, sizes and colours. Application Areas - It is ideal for schools, educational institutions, playgroup areas, activity areas, children rooms in homes etc.