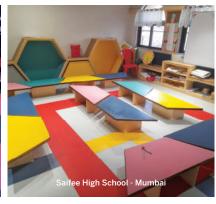

**Krayons** is designers delight and a medium to get imaginative and creative by a mix-and-match of different shapes, sizes and colours. Application Areas - It is ideal for schools, educational institutions, playgroup areas, activity areas, children rooms in homes etc.