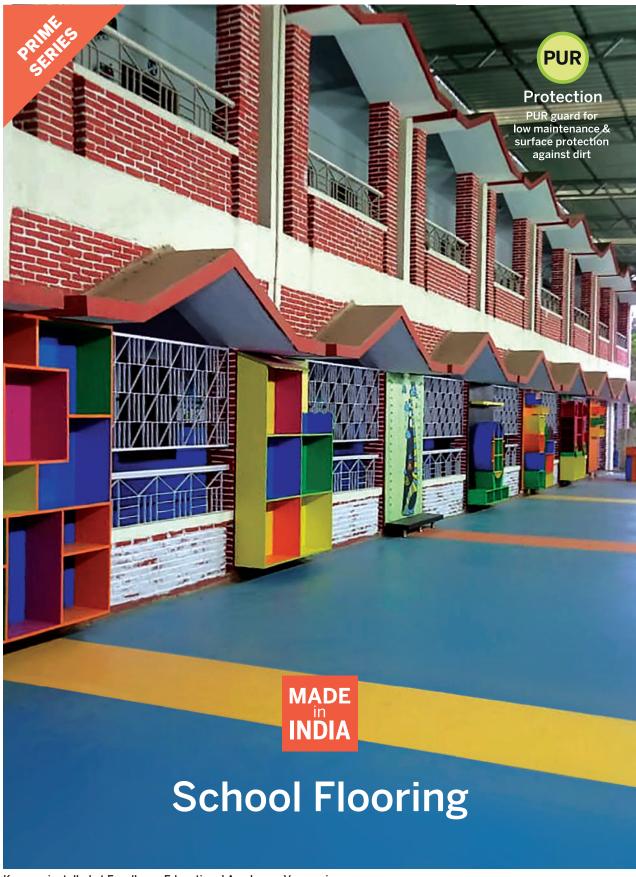

## **KRAYONS**

Krayons installed at Excellence Educational Academy - Varanasi

**Krayons** is designers delight and a medium to get imaginative and creative by a mix-and-match of different shapes, sizes and colours. Application Areas - It is ideal for schools, educational institutions, playgroup areas, activity areas, children rooms in homes etc.