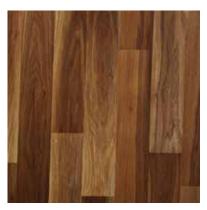

**GDP RANGE** - (Gemini Designer Print) is one of the most popular products among Wonderfloor flooring. The GDP range is a beautiful collection of printed designs and shades capturing select Indian and International trends and styles. The range includes wooden textures, marbles, stones, traditional designs, geometric designs and a lot more. GDP lends every room a lively, refreshing look - be it the living room, the bedroom or the puja room.