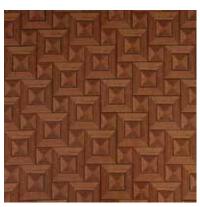

**GDP RANGE** - (Gemini Designer Print) is one of the most popular products among Wonderfloor flooring. The GDP range is a beautiful collection of printed designs and shades capturing select Indian and International trends and styles. The range includes wooden textures, marbles, stones, traditional designs, geometric designs and a lot more. GDP lends every room a lively, refreshing look - be it the living room, the bedroom or the puja room.