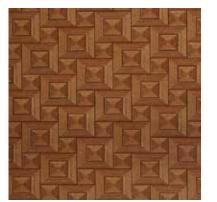

**GDP RANGE** - (Gemini Designer Print) is one of the most popular products among Wonderfloor flooring. The GDP range is a beautiful collection of printed designs and shades capturing select Indian and International trends and styles. The range includes wooden textures, marbles, stones, traditional designs, geometric designs and a lot more. GDP lends every room a lively, refreshing look - be it the living room, the bedroom or the puja room.