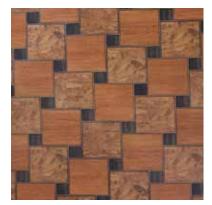

**GDP RANGE** - (Gemini Designer Print) is one of the most popular products among Wonderfloor flooring. The GDP range is a beautiful collection of printed designs and shades capturing select Indian and International trends and styles. The range includes wooden textures, marbles, stones, traditional designs, geometric designs and a lot more. GDP lends every room a lively, refreshing look - be it the living room, the bedroom or the puja room.