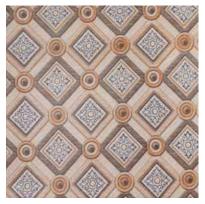

**GDP RANGE** - (Gemini Designer Print) is one of the most popular products among Wonderfloor flooring. The GDP range is a beautiful collection of printed designs and shades capturing select Indian and International trends and styles. The range includes wooden textures, marbles, stones, traditional designs, geometric designs and a lot more. GDP lends every room a lively, refreshing look - be it the living room, the bedroom or the puja room.