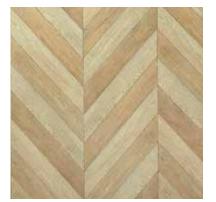

## WONDERFLOOR

559402

®

559403

559404

**WONDERFLOOR** - The world-class vinyl flooring is a quality product from RMG Polyvinyl India Limited, an ISO 9001:2015 systems certified company. We are the largest manufacturer & exporter of PVC floor coverings, film, sheeting and artificial leather. We manufacture a wide range of vinyl flooring in state-of-the art plant & machinery equipped with latest technology and optimum quality control. Wonderfloor has a wide sales distribution network across India.

**GDP RANGE** - (Gemini Designer Print) is one of the most popular products among Wonderfloor flooring. The GDP range is a beautiful collection of printed designs and shades capturing select Indian and International trends and styles. The range includes wooden textures, marbles, stones, traditional designs, geometric designs and a lot more. GDP lends every room a lively, refreshing look - be it the living room, the bedroom or the puja room.