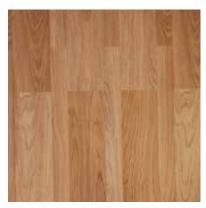

**GDP RANGE** - (Gemini Designer Print) is one of the most popular products among Wonderfloor flooring. The GDP range is a beautiful collection of printed designs and shades capturing select Indian and International trends and styles. The range includes wooden textures, marbles, stones, traditional designs, geometric designs and a lot more. GDP lends every room a lively, refreshing look - be it the living room, the bedroom or the puja room.