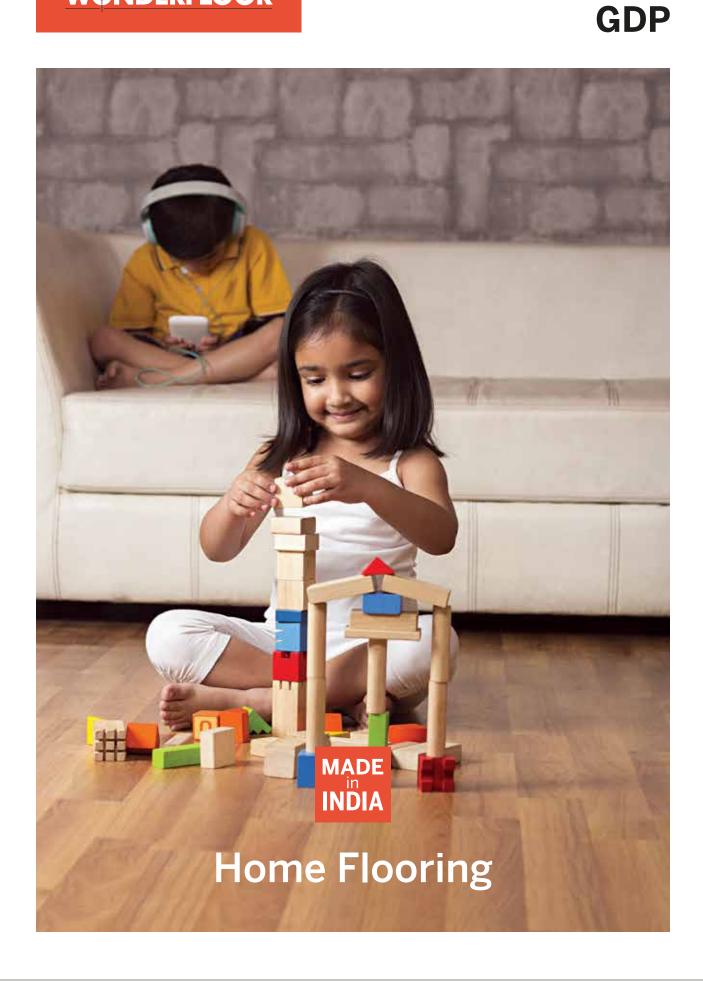

**GDP RANGE** - (Gemini Designer Print) is one of the most popular products among Wonderfloor flooring. The GDP range is a beautiful collection of printed designs and shades capturing select Indian and International trends and styles. The range includes wooden textures, marbles, stones, traditional designs, geometric designs and a lot more. GDP lends every room a lively, refreshing look - be it the living room, the bedroom or the puja room.