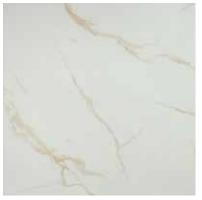

**GDP RANGE** - (Gemini Designer Print) is one of the most popular products among Wonderfloor flooring. The GDP range is a beautiful collection of printed designs and shades capturing select Indian and International trends and styles. The range includes wooden textures, marbles, stones, traditional designs, geometric designs and a lot more. GDP lends every room a lively, refreshing look - be it the living room, the bedroom or the puja room.