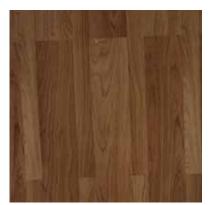

**GDP RANGE** - (Gemini Designer Print) is one of the most popular products among Wonderfloor flooring. The GDP range is a beautiful collection of printed designs and shades capturing select Indian and International trends and styles. The range includes wooden textures, marbles, stones, traditional designs, geometric designs and a lot more. GDP lends every room a lively, refreshing look - be it the living room, the bedroom or the puja room.